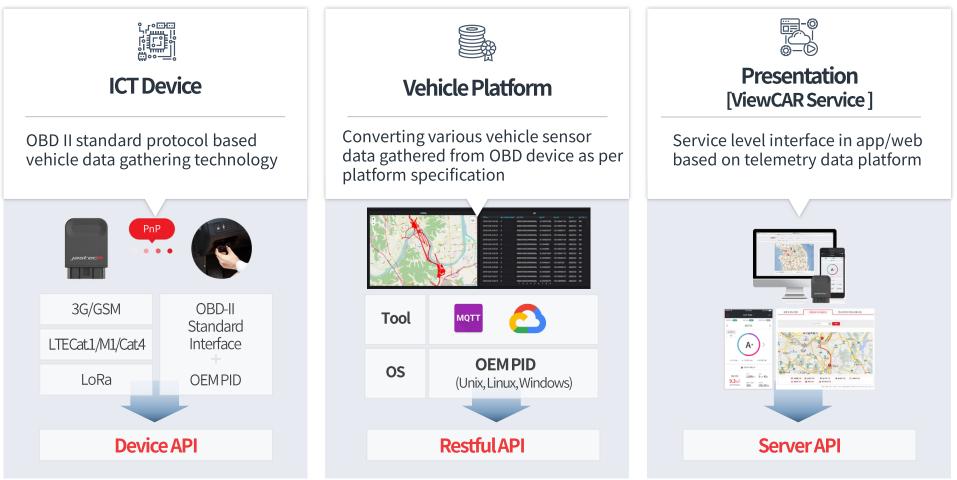

(Dec.2020)





# **Market Needs**

#### Chapter | Summary

From habit to economic

A new era of 'Data / Network / AI' service & product based on IoT Lack of asset & safety management systems in mobility industry



## **Solution : Business Area**

Chapter | Summary

From habit to economic

JastecM has vehicle-IoT device & platform for mobility big-data business.



### **Online Showcase**

Chapter | Summary

From habit to economic





# **Products**

Tech : Product overview von-Series features North America models Global models von – P series Connected Car service platform ViewCAR<sup>™</sup> Web Mobile app service Mobile app features

# **Tech: Product Overview**

Chapter II Products

From habit to economic

### JastecM already set up **API service structure** from device to platform.



## **Key Features of von Series**

#### **Chapter II** Products

From habit to economic

von-

**Series** 

- Wi-Fi hotspot connection
- Network out of coverage solution
- Secured, Device specific FOTA

#### **Robust Network**





### **Reliable Metrics**

- Precise GPS, Accurate Vehicle Metric
- Various Wake up Scenario
- Remedy for Network out of coverage



### **Customizable Configuration**

- External Interfaces for Other Devices
- Cooperative with backup platform
- Script support (Radio Packet, Customization, Simulation, Provisioning)



#### **Secured Device**

- Secure Boot/Secured Network Protocol against car hacking
- Agile OBD-2 issue Management
- Battery Drain Protection



### North America Models LTE Cat.1 Device

#### Chapter II Products

onrai Sprint Systems PIZZ Certifi