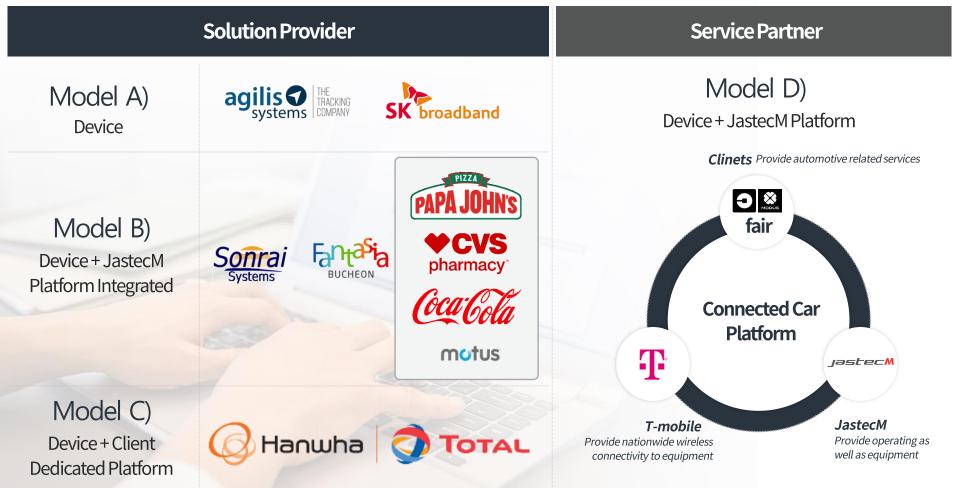

## **Solution : Business Area**

Chapter | Summary

From habit to economic

JastecM has vehicle-IoT device & platform for mobility big-data business.

#### Chapter II Products

onrai Sprint Systems PIZZ Certified Ite **m**otus **GPS** von-U41 pharmac agilis von-U41 Launched (05.2019)

- T-Mobile network-based LTE Cat.1 device for U.S. connected car market.
- JastecM and Motus has prepared to launch vehicle reimbursement service for Coca Cola, Papa John's Pizza and CVS in 2020, but it's been delayed due to pandemic impact on Rental Car industry in US.

### **Global Model** LTE Cat. 4 Connected Cardevice

Chapter II Products

✓ von-U61 is to expand driver's experience in vehicle by interconnecting to various connected car features.

✓ von-U61 connects to multiple devices such as ELD\*, ADAS, AI specker, dashcam etc.