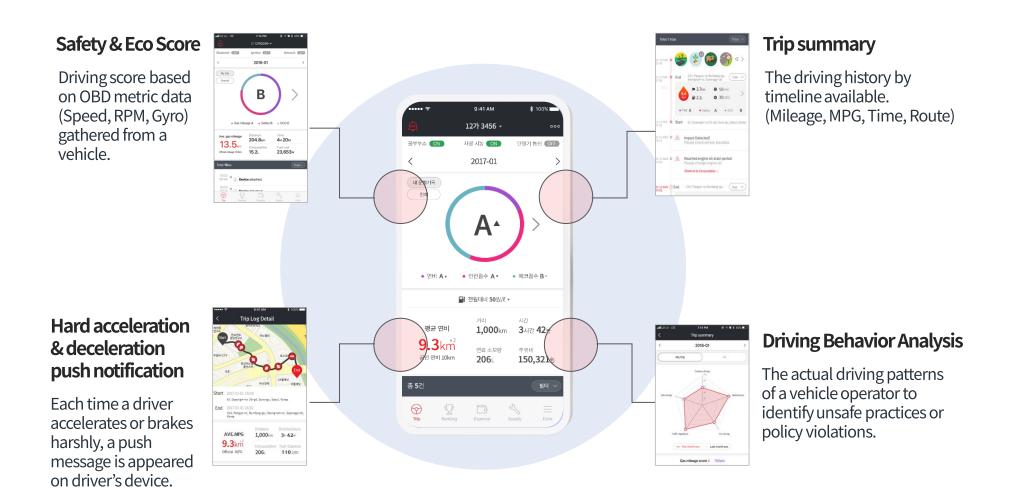

## **Mobile App for Drivers**

#### Chapter II Products

Trip information (Location, route, event, distance)

Driving behavior • Scoring feature

Tool kit for efficient cost management

Diagnostics / Consumables management

Location based even features