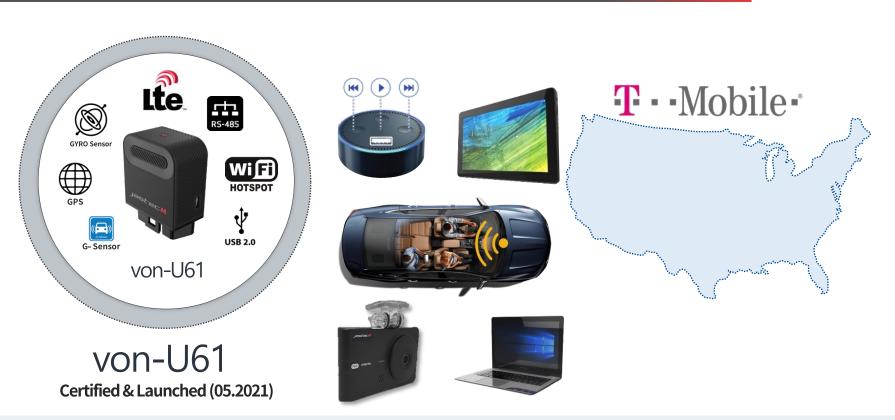

### **Global Model** LTE Cat. 4 Connected Cardevice

Chapter II Products

✓ von-U61 is to expand driver's experience in vehicle by interconnecting to various connected car features.

✓ von-U61 connects to multiple devices such as ELD\*, ADAS, AI specker, dashcam etc.

# % Wi-Fi Hotspot available to connect with commercial vehicle's ELD, Driver status monitoring and FMS etc.

\* ELD: Electronic logging device that is mandatory for commercial vehicle in US to record driving time & hours.